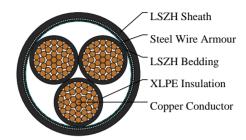

#### CABLE CONSTRUCTION

Conductors: Stranded plain copper conductors to IEC 60228 class 2 or 5.

Insulation: XLPE Insulation. Bedding: LSZH bedding.

Armoured: SWA.

Outer sheath: LSZH Sheath.