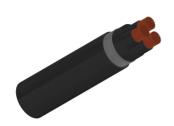

#### CABLE CONSTRUCTION

Conductors: Stranded plain copper conductors to IEC 60228 class 2 or 5.

Insulation: XLPE Insulation. Bedding: LSZH bedding.

Armoured: SWA.

Outer sheath: LSZH Sheath.

#### **DIMENSION AND PARAMETERS**

| No. of Cores  × Cross- sectional Area | No./Nominal<br>Diameter<br>of Strands | Nominal Sheath<br>Thickness | Nom. Overall<br>Diameter | Approx. Weight | Max. DC<br>Resistance<br>at 20°C |
|---------------------------------------|---------------------------------------|-----------------------------|--------------------------|----------------|----------------------------------|
| No.×mm²                               | no./mm                                | mm                          | mm                       | kg/km          | Ω/km                             |
| 3 x 185                               | 37/2.52                               | 2.4                         | 49                       | 8200           | 0.0991                           |